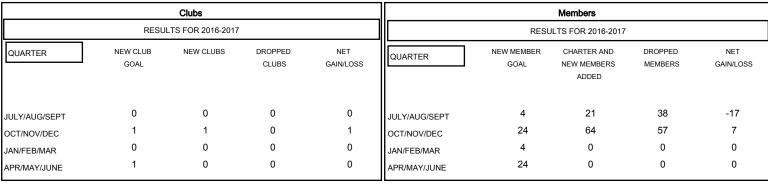

## GOALS AND ACTUAL NEW CLUBS CUMULATIVE

## GOALS AND ACTUAL MEMBERS CUMULATIVE

| - CURRENT YEAR GOALS FOR NEW |  |
|------------------------------|--|
| MEMDEDS                      |  |

- CURRENT YEAR ACTUAL MEMBERS

- ▲ - LAST YEAR ACTUAL MEMBERS