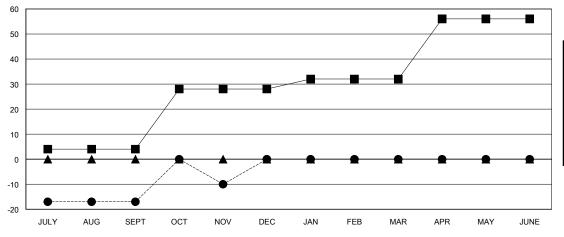

## GOALS AND ACTUAL NEW CLUBS CUMULATIVE

## GOALS AND ACTUAL MEMBERS CUMULATIVE

| - CURRENT YEAR GOALS FOR NEW |  |
|------------------------------|--|
| MEMDEDS                      |  |

- CURRENT YEAR ACTUAL MEMBERS

- ▲ - LAST YEAR ACTUAL MEMBERS